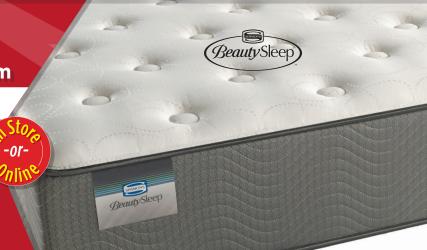

Comparison pricing reflects our everyday low in-store price tags.

**Simmons Beautysleep Queen Mattress Featuring Cool Gel Foam** 

Now # 50% OFF

**NOT \$1199** 

725 density pocketed coil mattress featuring cool-gel foam